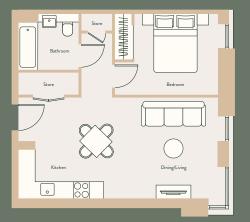

# 1 BEDROOM APARTMENT – 47 (TYPE 1B A)

| S I Z E          | From 47 – 47.2m <sup>2</sup> |
|------------------|------------------------------|
| RENT RANGE       | From £1,030 PCM              |
| DEPOSIT          | 1.5 months rent              |
| COUNCIL TAX BAND | D                            |
| EPC RATING       | В                            |
| TYPE OF TENANCY  | Private residential tenancy  |
|                  |                              |

#### ACCOMMODATION COMPRISES

- Entrance
- Open plan living and kitchen
- Master bedroom
- Separate bathroom