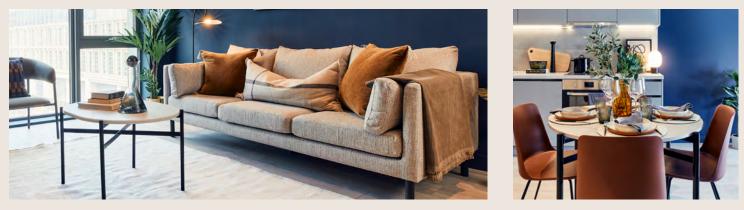

### LIVING AREA

Key pieces with sustainable stories from brand such as &Tradition and Bolzan. Including a Roger Lewis sofa, coffee table, TV unit with storage, dining table with &Tradition dining chairs, as well as a Samsung fridge, freezer, dishwasher, washing machine and oven and hob.